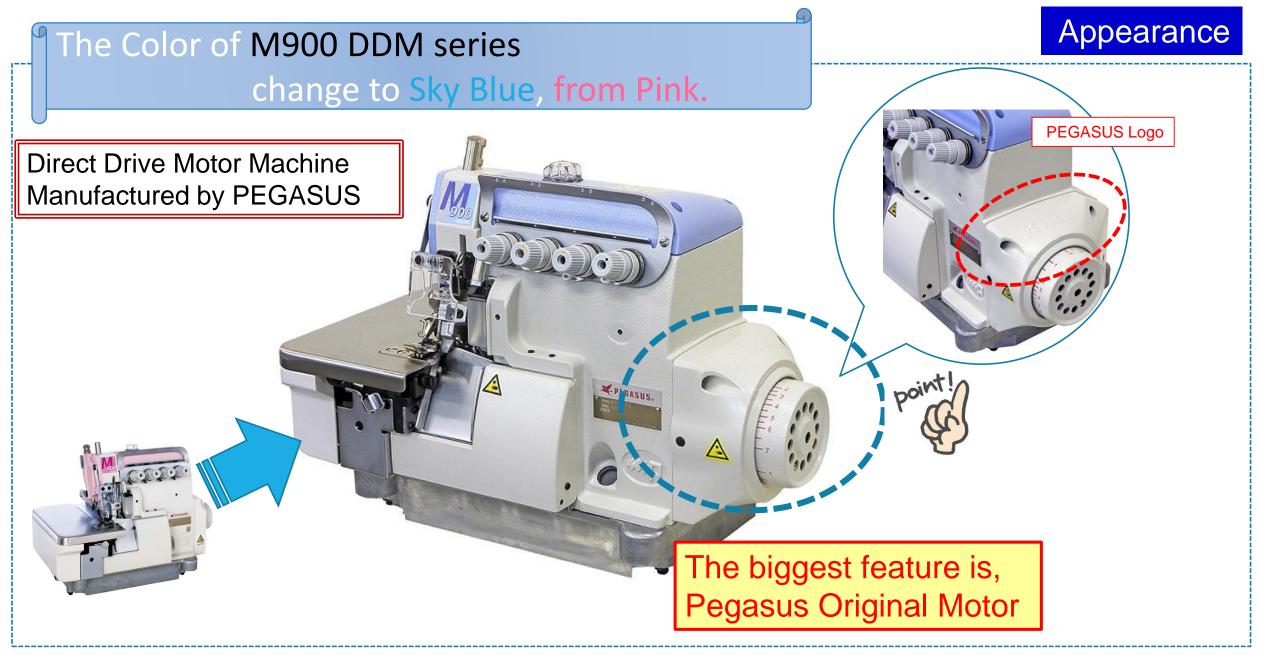

- -Change to Sky Blue Color,
- Imaging Pegasus, Flying over Blue Sky
- Appeal the Differences from old M900 series

Feb.2018 Sales Department

| Point                                |                    | Reason                                                                        |  |  |
|--------------------------------------|--------------------|-------------------------------------------------------------------------------|--|--|
| ①Motor manufactured by PEGASUS       |                    | Customer Satisfaction and Safety Guaranteed by PEGASUS.                       |  |  |
| ②CE Marking CE                       |                    | Clearing all CE standard<br>➡Guarantee Products Safety for European Standard. |  |  |
| ③DDM (Direct Drive Motor)            |                    | Quick and Easy Installation<br>➡Reduces Time & Problem for Installation.      |  |  |
| ④Motor design with original bulkhead | Patented<br>design | Prevent from Dust, Overheating and Parts Damages                              |  |  |
| <b>5</b> Coupling Free for Shaft     |                    | Compact Motor and No Energy Loss                                              |  |  |
| 6 High Power, 550W                   |                    | High Performance by Pegasus Original Motor                                    |  |  |