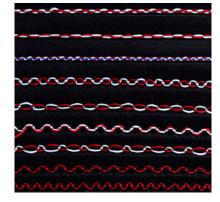

The Braiding system has 2 movable arms that make it possible to braid al sorts of threads in between the stitches. Designs can be made with one or two braid threads in combination with one or two needle seams.

The machine can be supplied with the HM120 touch screen operating-screen that will have a variety of pre-programmed braid designs. Next to that it is possible to create your own design braiding program via our free available software Selecting of designs via HM120 MMI touch screen operating panel is easy because the choice can be simply made by touching the icon of the chosen program.