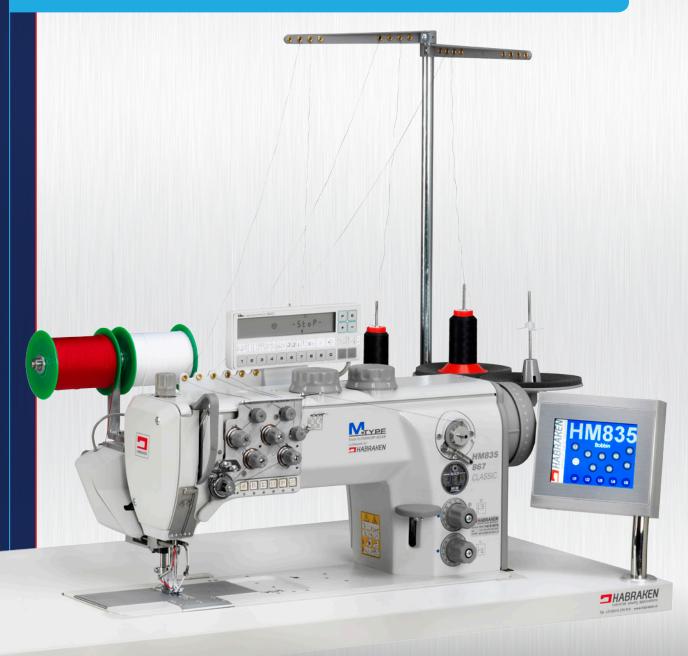

## HM835

## Machine with braid system for creating design or technical seams

**Industrial Sewing Applications** 

## Machine with braid system for creating design or technical seams

2 Braid arms in from of needle(s)

Tension controllers

This machine with braiding system provides a wide scale of new possibilities to create special design seems on all sorts of products. Also technical applications such as applying a heating wire thread are possible with this machine.

The HM835 can be supplied with almost all M-Type machines from Dürkopp Adler such as Flatbed, post bed, and cylinder-arm machines in single and double needle

version.

Touch screen operating panel

For more information, please contact: