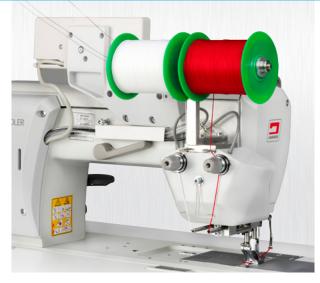

## Machine with braid system for creating design or technical seams

2 Braid arms in from of needle(s)

Tension controllers

This machine with braiding system provides a wide scale of new possibilities to create special design seems on all sorts of products. Also technical applications such as applying a heating wire thread are possible with this machine.

The Braiding system has 2 movable arms that make it possible to braid al sorts of threads in between the stitches. Designs can be made with one or two braid threads in combination with one or two needle seams.