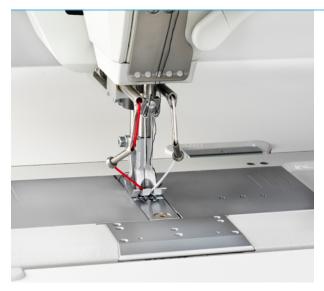

## Machine with braid system for creating design or technical seams

2 Braid arms in from of needle(s)

Tension controllers

This machine with braiding system provides a wide scale of new possibilities to create special design seems on all sorts of products. Also technical applications such as applying a heating wire thread are possible with this machine.

The Braiding system has 2 movable arms that make it possible to braid al sorts of threads in between the stitches. Designs can be made with one or two braid threads in combination with one or two needle seams.