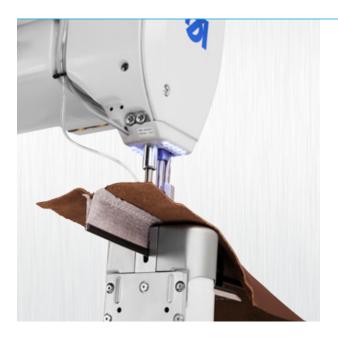

## Double flag extruded listing device

With this retro fit kit it is possible to rebuild a standard Dürkopp Adler 868 or even the older 768 post bed machine for attaching a double flag PWP extruded listing underneath upholstery pieces.

This special sewing set allows you to easily load the PWP into the guiding system which will then fold the 2 sides in the correct position. The guiding system can be adjusted to work with flag lengths between 28 and 42mm based on a machine with a needle distance of 8mm.

The PWP guiding system comes with a quick release mounting plate which makes it possible to take it off the post easily without changing the preset adjustment.