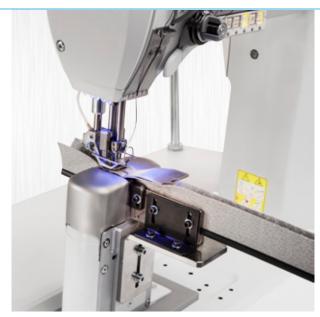

## Double flag extruded listing device

With this retro fit kit it is possible to rebuild a standard Dürkopp Adler 868 or even the older 768 post bed machine for attaching a double flag PWP extruded listing underneath upholstery pieces.

This special sewing set allows you to easily load the PWP into the guiding system which will then fold the 2 sides in the correct position. The guiding system can be adjusted to work with flag lengths between 28 and 42mm based on a machine with a needle distance of 8mm.

The PWP guiding system comes with a quick release mounting plate which makes it possible to take it off the post easily without changing the preset adjustment.