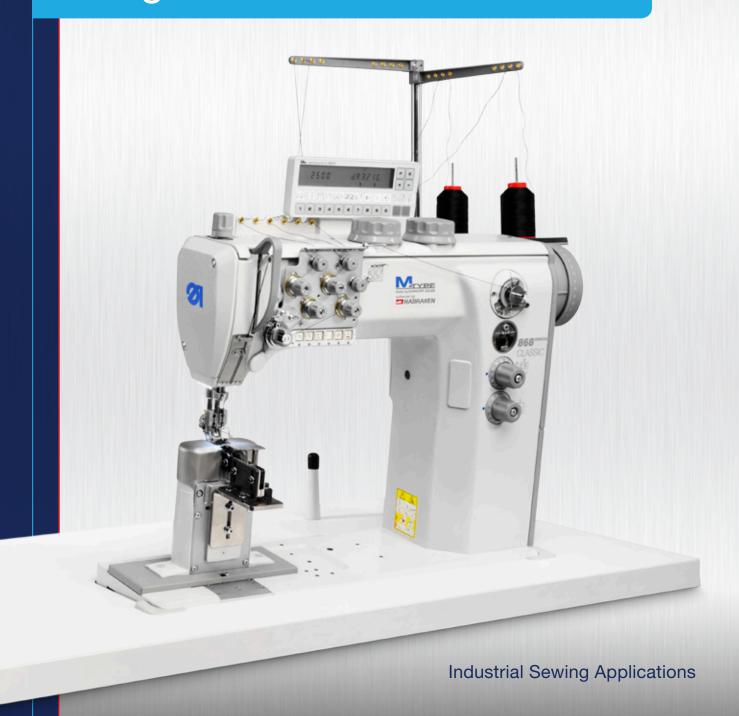

## **HM606**

# Double flag extruded listing device

## Double flag extruded listing device

With this retro fit kit it is possible to rebuild a standard Dürkopp Adler 868 or even the older 768 post bed machine for attaching a double flag PWP extruded listing underneath upholstery pieces.